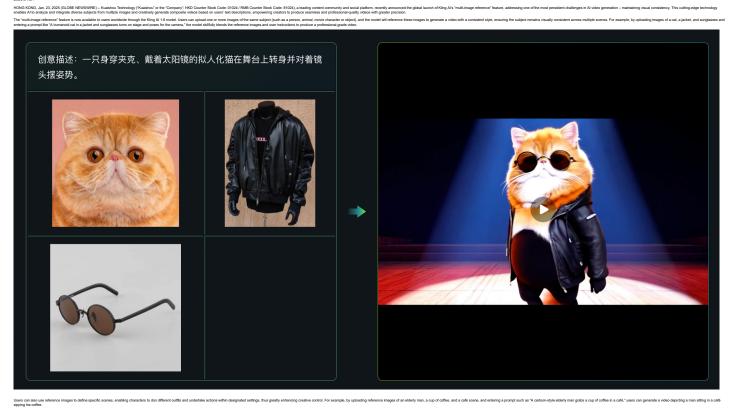

# 😤 KUAISHOU

Furthermore, the (video frame shi

Kauishou Kling Al Unveils "Multi-Image Reference" Feature to Further Tackle Al Video Consistency Challenges 2025.01.24

tion model Kling Al 1.6 was officially lau ensive upgrades in color accuracy, ligh December 2024, the video gener ing AI 1.6 also delivered comore nched, building upon the foun ing dynamics, and detailed re ation model and elevating its cap lering, resulting in a striking imp tes significantly. Kling Al 1.6 introduced major advancements in text responsiveness, increasing its ability to interpret text descriptions related to motion, temporal action, and camera ment in overall video quality. Users can access the new feature via the web portal (Chinese version: <u>https://klingal.kuaishou.com</u>; English version: <u>https://klingal.com</u>) or by searching